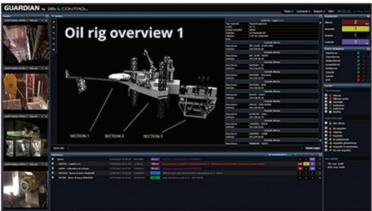

#SAFETYCHEKER will check in real-time if workers, operating in a critical area, are wearing their protective equipment properly, promptly signalling on your monitor, or smartphone, each unsafe behaviour. #SAFETYCHEKER is running on Guardian, the surveillance solution powered by 2B Control, one of the most sophisticated software in the security and safety of the controlled areas. For more information, visit www.2bcontrol.com or www.drillereye.com.