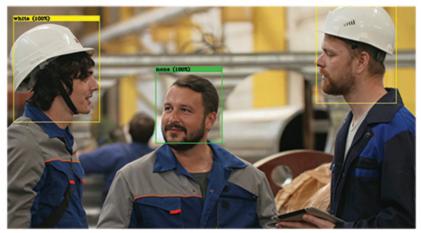

## **SAFETYCHECKER**

The people's safety inside the industrial plants is a crucial factor to ensure business continuity and is a law requirement as well. The workers operating on rig's, or platform, refinery or industrial plants must be every time protected to prevent injuries, to keep know-how safe, to avoid plant shutdown. Starting from our skills on CCTV and security integration, we proudly present you #SAFETYCHEKER, the latest DRILLEREYE idea in terms of safety on the workplace.

#SAFETYCHEKER will check in real-time if workers, operating in a critical area, are wearing their protective equipment properly, promptly signalling on your monitor, or smartphone, each unsafe behaviour. #SAFETYCHEKER is running on Guardian, the surveillance solution powered by 2B Control, one of the most sophisticated software in the security and safety of the controlled areas. For more information, visit www.2bcontrol.com or www.drillereye.com.