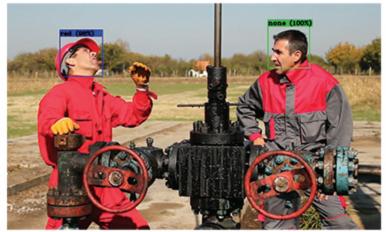

## **SAFETYCHECKER**

The people's safety inside the industrial plants is a crucial factor to ensure business continuity and is a law requirement as well. The workers operating on rig's, or platform, refinery or industrial plants must be every time protected to prevent injuries, to keep know-how safe, to avoid plant shutdown. Starting from our skills on CCTV and security integration, we proudly present you #SAFETYCHEKER, the latest DRILLEREYE idea in terms of safety on the workplace.

#SAFETYCHEKER will check in real-time if workers, operating in a critical area, are wearing their protective equipment properly, promptly signalling on your monitor, or smartphone, each unsafe behaviour. #SAFETYCHEKER is running on Guardian, the surveillance solution powered by 2B Control, one of the most sophisticated software in the security and safety of the controlled areas. For more information, visit www.2bcontrol.com or www.drillereye.com.