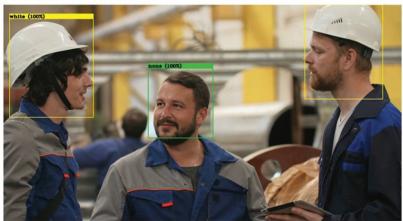

#SAFETYCHEKER will check in real-time if workers, operating in a critical area, are wearing their protective equipment properly, promptly signaling on your monitor, or smartphone, each unsafe behavior. #SAFETYCHEKER is running on Guardian, the surveillance solution powered by 2B Control, one of the most sophisticated software in the security and safety of the controlled areas. For more information, visit www.2bcontrol.com or www.drillereye.com.