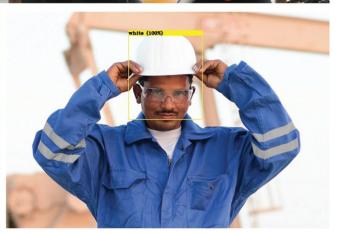

#SAFETYCHEKER will check in real-time if workers, operating in a critical area, are wearing their protective equipment properly, promptly signaling on your monitor, or smartphone, each unsafe behavior. #SAFETYCHEKER is running on Guardian, the surveillance solution powered by 2B Control, one of the most sophisticated software in the security and safety of the controlled areas. For more information, visit www.2bcontrol.com or www.drillereye.com.