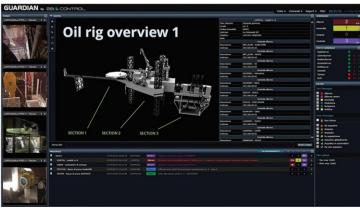

#SAFETYCHEKER will check in real-time if workers, operating in a critical area, are wearing their protective equipment properly, promptly signaling on your monitor, or smartphone, each unsafe behavior. #SAFETYCHEKER is running on Guardian, the surveillance solution powered by 2B Control, one of the most sophisticated software in the security and safety of the controlled areas. For more information, visit www.2bcontrol.com or www.drillereye.com.