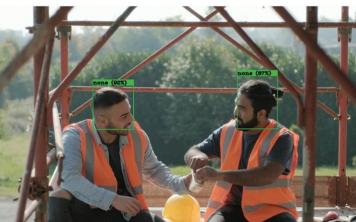

#SAFETYCHEKER will check in real-time if workers, operating in a critical area, are wearing their protective equipment properly, promptly signaling on your monitor, or smartphone, each unsafe behavior. #SAFETYCHEKER is running on Guardian, the surveillance solution powered by 2B Control, one of the most sophisticated software in the security and safety of the controlled areas. For more information, visit www.2bcontrol.com or www.drillereye.com.