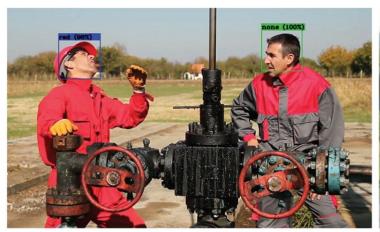

#SAFETYCHEKER will check in real-time if workers, operating in a critical area, are wearing their protective equipment properly, promptly signaling on your monitor, or smartphone, each unsafe behavior. #SAFETYCHEKER is running on Guardian, the surveillance solution powered by 2B Control, one of the most sophisticated software in the security and safety of the controlled areas. For more information, visit www.2bcontrol.com or www.drillereye.com.