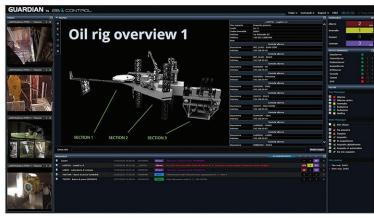

#SAFETYCHECKER will check in real-time if workers, operating in a critical area, are wearing their protective equipment properly, promptly signalling on your monitor, or smartphone, each unsafe behaviour. #SAFETYCHECKER is running on Guardian, the surveillance solution powered by 2B Control, one of the most sophisticated software in the security and safety of the controlled areas. For more information, visit www.2bcontrol.com or www.drillereye.com.