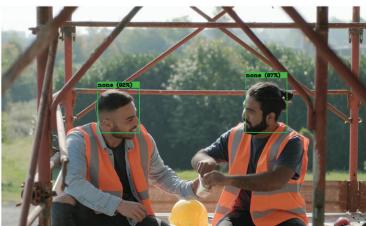

#SAFETYCHECKER will check in real-time if workers, operating in a critical area, are wearing their protective equipment properly, promptly signalling on your monitor, or smartphone, each unsafe behaviour. #SAFETYCHECKER is running on Guardian, the surveillance solution powered by 2B Control, one of the most sophisticated software in the security and safety of the controlled areas. For more information, visit www.2bcontrol.com or www.drillereye.com.