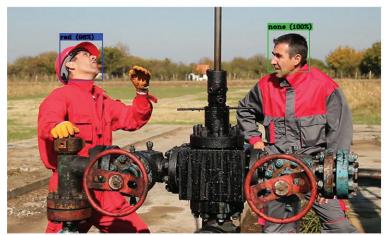

#SAFETYCHECKER will check in real-time if workers, operating in a critical area, are wearing their protective equipment properly, promptly signalling on your monitor, or smartphone, each unsafe behaviour. #SAFETYCHECKER is running on Guardian, the surveillance solution powered by 2B Control, one of the most sophisticated software in the security and safety of the controlled areas. For more information, visit www.2bcontrol.com or www.drillereye.com.