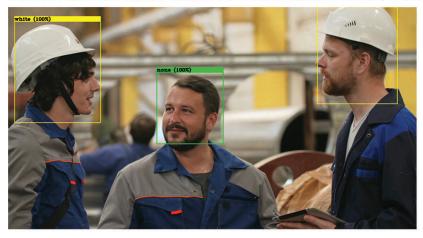

#SAFETYCHECKER will check in real-time if workers, operating in a critical area, are wearing their protective equipment properly, promptly signalling on your monitor, or smartphone, each unsafe behaviour. #SAFETYCHECKER is running on Guardian, the surveillance solution powered by 2B Control, one of the most sophisticated software in the security and safety of the controlled areas. For more information, visit www.2bcontrol.com or www.drillereye.com.