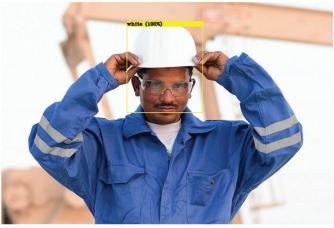

#SAFETYCHECKER will check in real-time if workers, operating in a critical area, are wearing their protective equipment properly, promptly signalling on your monitor, or smartphone, each unsafe behaviour. #SAFETYCHECKER is running on Guardian, the surveillance solution powered by 2B Control, one of the most sophisticated software in the security and safety of the controlled areas. For more information, visit www.2bcontrol.com or www.drillereye.com.