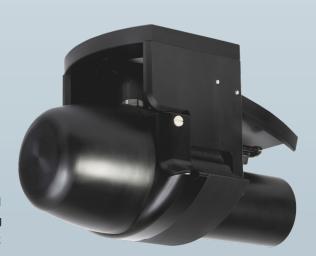

# For High Resolution Bathymetry

Introducing the all-new, compact and highresolution curved array bathymetric mapping system by NORBIT.

This all-in-one tightly integrated broadband multibeam turnkey solution offers high resolution bathymetry over a wide swath. The high-end sonar with Applanix WaveMaster II (globally leading GNSS/INS system) embedded into the unit ensures fast and reliable mobilization and highest quality sounding for suveys in all conditions.

#### **Features**

- ✓ State-Of-The-Art Curved
  Array Multibeam Sonar Tightly
  Integrated with High-end GNSSaided Inertial Navigation System
  (Applanix WaveMaster II)
- √ 80kHz Bandwidth
- ✓ Roll-stabilisation, Side-scan, Water Column, Backscatter, Snippets
- √ Simple Ethernet Interface
- √ Integrated Sound Velocity Probe
- √ Hydrodynamic Fairing
- √ Mounting Bracket Included
- √ FM & CW Processing
- √ Flexible Power
- ✓ Exceeds IHO Special Order, CHS
   Exclusive Order &
   USACE New Work