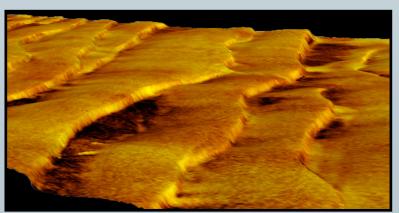

# For High Resolution Bathymetry

Introducing the all-new, compact and highresolution curved array bathymetric mapping system by NORBIT.

This all-in-one tightly integrated broadband multibeam turnkey solution offers high resolution bathymetry over a wide swath. The high-end sonar with Applanix WaveMaster II (globally leading GNSS/INS system) embedded into the unit ensures fast and reliable mobilization and highest quality sounding for suveys in all conditions.

# For High Resolution Bathymetry

| TECHNICAL SPECIFICA            | ATION                                                                                                                     |                                                                                                                                                                                                                                                                                                                                                                                                                                                                                                                                                                                                                                                                                                                                                                                                                                                                                                                                                                                                                                                                                                                                                                                                                                                                                                                                                                                                                                                                                                                                                                                                                                                                                                                                                                                                                                                                                                                                                                                                                                                                                                                                |
|--------------------------------|---------------------------------------------------------------------------------------------------------------------------|--------------------------------------------------------------------------------------------------------------------------------------------------------------------------------------------------------------------------------------------------------------------------------------------------------------------------------------------------------------------------------------------------------------------------------------------------------------------------------------------------------------------------------------------------------------------------------------------------------------------------------------------------------------------------------------------------------------------------------------------------------------------------------------------------------------------------------------------------------------------------------------------------------------------------------------------------------------------------------------------------------------------------------------------------------------------------------------------------------------------------------------------------------------------------------------------------------------------------------------------------------------------------------------------------------------------------------------------------------------------------------------------------------------------------------------------------------------------------------------------------------------------------------------------------------------------------------------------------------------------------------------------------------------------------------------------------------------------------------------------------------------------------------------------------------------------------------------------------------------------------------------------------------------------------------------------------------------------------------------------------------------------------------------------------------------------------------------------------------------------------------|
| SWATH COVERAGE                 | 5-210° FLEXIBLE SECTOR<br>(SHALLOW WATER IHO SPECIAL ORDER >155°)                                                         |                                                                                                                                                                                                                                                                                                                                                                                                                                                                                                                                                                                                                                                                                                                                                                                                                                                                                                                                                                                                                                                                                                                                                                                                                                                                                                                                                                                                                                                                                                                                                                                                                                                                                                                                                                                                                                                                                                                                                                                                                                                                                                                                |
| RANGE RESOLUTION               | <10mm ACOUSTIC w. 80kHz BANDWIDTH                                                                                         |                                                                                                                                                                                                                                                                                                                                                                                                                                                                                                                                                                                                                                                                                                                                                                                                                                                                                                                                                                                                                                                                                                                                                                                                                                                                                                                                                                                                                                                                                                                                                                                                                                                                                                                                                                                                                                                                                                                                                                                                                                                                                                                                |
| NUMBER OF BEAMS                | 256-512 EA & ED                                                                                                           |                                                                                                                                                                                                                                                                                                                                                                                                                                                                                                                                                                                                                                                                                                                                                                                                                                                                                                                                                                                                                                                                                                                                                                                                                                                                                                                                                                                                                                                                                                                                                                                                                                                                                                                                                                                                                                                                                                                                                                                                                                                                                                                                |
| OPERATING FREQUENCY            | NOMINAL FREQUENCY 400kHz<br>(FREQUENCY AGILITY 200-700kHz)                                                                |                                                                                                                                                                                                                                                                                                                                                                                                                                                                                                                                                                                                                                                                                                                                                                                                                                                                                                                                                                                                                                                                                                                                                                                                                                                                                                                                                                                                                                                                                                                                                                                                                                                                                                                                                                                                                                                                                                                                                                                                                                                                                                                                |
| DEPTH RANGE                    | 0.2-275m (>300m WITH 0.9° X 0.9° OPTION)                                                                                  |                                                                                                                                                                                                                                                                                                                                                                                                                                                                                                                                                                                                                                                                                                                                                                                                                                                                                                                                                                                                                                                                                                                                                                                                                                                                                                                                                                                                                                                                                                                                                                                                                                                                                                                                                                                                                                                                                                                                                                                                                                                                                                                                |
| PING RATE                      | UP TO 60Hz, ADAPTIVE                                                                                                      |                                                                                                                                                                                                                                                                                                                                                                                                                                                                                                                                                                                                                                                                                                                                                                                                                                                                                                                                                                                                                                                                                                                                                                                                                                                                                                                                                                                                                                                                                                                                                                                                                                                                                                                                                                                                                                                                                                                                                                                                                                                                                                                                |
| RESOLUTION<br>(ACROSS X ALONG) | STANDARD: 0.9° X 1.9° @400kHz AND 0.5° X 1.0° @700kHz.<br>NARROW OPTION: 0.9° X 0.9° @400kHz AND 0.5° X 0.5° @700kHz      |                                                                                                                                                                                                                                                                                                                                                                                                                                                                                                                                                                                                                                                                                                                                                                                                                                                                                                                                                                                                                                                                                                                                                                                                                                                                                                                                                                                                                                                                                                                                                                                                                                                                                                                                                                                                                                                                                                                                                                                                                                                                                                                                |
| POSITION                       | HOR: ±(8mm +1ppm X DISTANCE FROM RTK STATION) VER: ±(15mm +1ppm X DISTANCE FROM RTK STATION) (ASSUMES 1m GNSS SEPARATION) | [9.29in]<br>236mm                                                                                                                                                                                                                                                                                                                                                                                                                                                                                                                                                                                                                                                                                                                                                                                                                                                                                                                                                                                                                                                                                                                                                                                                                                                                                                                                                                                                                                                                                                                                                                                                                                                                                                                                                                                                                                                                                                                                                                                                                                                                                                              |
| HEADING ACCURACY               | 0.03° (RTK) WITH 2m ANTENNA SEPARATION                                                                                    | [7.87n] [5.51n] [5.51n |
| PITCH/ROLL ACCURACY            | 0.02° INDEPENDENT OF ANTENNA SEPARATION                                                                                   |                                                                                                                                                                                                                                                                                                                                                                                                                                                                                                                                                                                                                                                                                                                                                                                                                                                                                                                                                                                                                                                                                                                                                                                                                                                                                                                                                                                                                                                                                                                                                                                                                                                                                                                                                                                                                                                                                                                                                                                                                                                                                                                                |
| HEAVE ACCURACY                 | 2 CM OR 2% (TRUEHEAVETM), 5 CM OR 5% (REAL TIME)                                                                          |                                                                                                                                                                                                                                                                                                                                                                                                                                                                                                                                                                                                                                                                                                                                                                                                                                                                                                                                                                                                                                                                                                                                                                                                                                                                                                                                                                                                                                                                                                                                                                                                                                                                                                                                                                                                                                                                                                                                                                                                                                                                                                                                |
| WEIGHT                         | APPROX. 9.5kg (AIR) LESS THAN 6kg (WATER)                                                                                 |                                                                                                                                                                                                                                                                                                                                                                                                                                                                                                                                                                                                                                                                                                                                                                                                                                                                                                                                                                                                                                                                                                                                                                                                                                                                                                                                                                                                                                                                                                                                                                                                                                                                                                                                                                                                                                                                                                                                                                                                                                                                                                                                |
| INTERFACE                      | ETHERNET                                                                                                                  |                                                                                                                                                                                                                                                                                                                                                                                                                                                                                                                                                                                                                                                                                                                                                                                                                                                                                                                                                                                                                                                                                                                                                                                                                                                                                                                                                                                                                                                                                                                                                                                                                                                                                                                                                                                                                                                                                                                                                                                                                                                                                                                                |
| CABLE LENGTH                   | STD8M, OPT: 2m, 25m AND 50m                                                                                               |                                                                                                                                                                                                                                                                                                                                                                                                                                                                                                                                                                                                                                                                                                                                                                                                                                                                                                                                                                                                                                                                                                                                                                                                                                                                                                                                                                                                                                                                                                                                                                                                                                                                                                                                                                                                                                                                                                                                                                                                                                                                                                                                |
| POWER CONSUMPTION              | 60W (75W MAX) (10-28VDC, 110-240VAC)                                                                                      |                                                                                                                                                                                                                                                                                                                                                                                                                                                                                                                                                                                                                                                                                                                                                                                                                                                                                                                                                                                                                                                                                                                                                                                                                                                                                                                                                                                                                                                                                                                                                                                                                                                                                                                                                                                                                                                                                                                                                                                                                                                                                                                                |
| OPERATING TEMP.                | -4°C to +40°C (TOPSIDE -20°C to +55°C)                                                                                    |                                                                                                                                                                                                                                                                                                                                                                                                                                                                                                                                                                                                                                                                                                                                                                                                                                                                                                                                                                                                                                                                                                                                                                                                                                                                                                                                                                                                                                                                                                                                                                                                                                                                                                                                                                                                                                                                                                                                                                                                                                                                                                                                |
| STORGAGE TEMP.                 | -20°C to +60°C                                                                                                            |                                                                                                                                                                                                                                                                                                                                                                                                                                                                                                                                                                                                                                                                                                                                                                                                                                                                                                                                                                                                                                                                                                                                                                                                                                                                                                                                                                                                                                                                                                                                                                                                                                                                                                                                                                                                                                                                                                                                                                                                                                                                                                                                |
| ENVIRONMENTAL                  | TOPSIDE: IP67: DUST TIGHT, PROTECTED AGAINST THE EFFECT OF IMMERSION UP TO 1m/WET-END: 100m                               |                                                                                                                                                                                                                                                                                                                                                                                                                                                                                                                                                                                                                                                                                                                                                                                                                                                                                                                                                                                                                                                                                                                                                                                                                                                                                                                                                                                                                                                                                                                                                                                                                                                                                                                                                                                                                                                                                                                                                                                                                                                                                                                                |